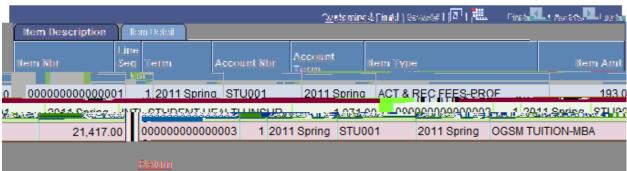

| Version                         | 1.0                        |
| <b>Document Generation Date</b> |                            |
| Date Modified                   | 04/18/2011                 |
| Last Changed by                 | Jeffrey Duly               |
| Status                          | Active                     |

The purpose of this document is to outline the steps to navigate through the View Customer Accounts screens.

**Business Process Document PeopleSoft -**



### Business Process Document PeopleSoft - Student Financials

**Business Process Document PeopleSoft - Student** 





| Step | Action |                 |        |  |
|------|--------|-----------------|--------|--|
| 6.   | Cla    | Detail Trans 1k | fillig |  |

#### **Detail Trans**

#### **Business Unit:**

ID:







Step







| Step | Action |                       |
|------|--------|-----------------------|
| 11.  | Ckth   | Payment Planskitchiph |

### **Payment Plan**